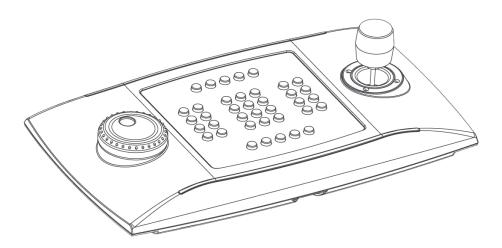

# Description

The Avigilon USB Professional Joystick Keyboard was designed to combine high performance and ease while monitoring video in the Avigilon Control Center Client software.

The keyboard is preconfigured with Avigilon Control Center Client software commands. You can quickly manage image panels, control views, use PTZ cameras and control the timeline for efficient review of recorded video within the software. The joystick controls camera PTZ, while the jog shuttle controls the speed of playback on the timeline.

For ease of use, the keyboard is powered via USB, and can be configured for both right-hand and left-hand use.

#### Features

- USB powered
- Preconfigured with Avigilon Control Center Client software commands
- · Can be configured for right-hand or left-hand use